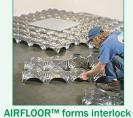

#### R **Radiant Heating & Cooling System** • Displacement Ventilation • No Water Tubing

Design without unsightly ductwork!

With AIRFLOOR™

Without AIRFLOOR™

AIRFLOOR<sup>™</sup> is a network of hollow steel forms embedded in concrete that operates as an efficient air plenum and heat-storage mass. Commercial HVAC units easily connect up. AIRFLOOR<sup>™</sup> reduces energy costs, eliminates overhead ducts and soffits and provides uniform temperature control. It adds only 5" to floor height. Using AIRFLOOR<sup>™</sup> earns your building up to 6 LEED<sup>™</sup> points!

**Quick & Easy Installation!** 

to create a unified plenum.

Flush registers accommodate carpeted and tiled floors.

Hidden perimeter vents!

Low-CFM perimeter vents accommodate wooden and composite floors.