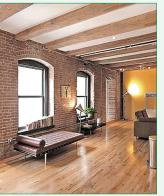

# No overhead ducts or vents in this photo?

### That's the beauty of AIRFLOOR<sup>™</sup>!

In-floor radiant heating and cooling with displacement ventilation.

- Design freedom!
- No ducts or soffits!
- 15% energy savings!
- Multiple <u>LEED</u> points!

**Conceal it** in the floor!