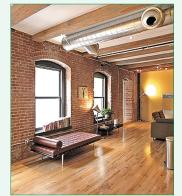

# No overhead ducts or vents in this photo?

### That's the beauty of AIRFLOOR<sup>™</sup>!

In-floor radiant heating and cooling with displacement ventilation.

- Design freedom!
- No ducts or soffits!
- 15% energy savings!
- Multiple <u>LEED</u> points!

**Conceal it** in the floor!