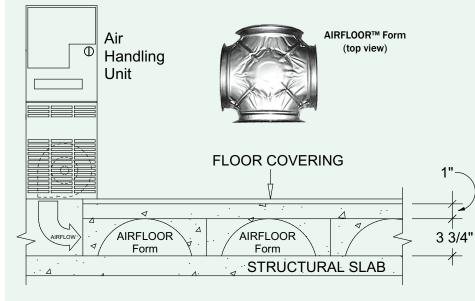

#### R **Radiant Heating & Cooling System** • Displacement Ventilation • No Water Tubing

Design without unsightly ductwork!

With AIRFLOOR™

Without AIRFLOOR™

AIRFLOOR<sup>™</sup> is a network of hollow steel forms embedded in concrete that operates as an efficient air plenum and heat-storage mass. Commercial HVAC units easily connect up. AIRFLOOR<sup>™</sup> reduces energy costs, eliminates overhead ducts and soffits and provides uniform temperature control. It adds only 5" to floor height. Using AIRFLOOR<sup>™</sup> earns your building up to 6 LEED<sup>™</sup> points!

## **Technical Specifications**

 AIRFLOOR Load bearing: 9,250 lbs. (over 6" cylinder - CTL - California Testing Labs, Inc.)

- Adds 5" to original floor height [3.75" (forms) + 1" (concrete) + (floor covering)]
- Integrates with common HVAC systems
- Displacement ventilation via flush floor grilles or hidden perimeter vents
- Allows full window height since drop ceiling/ductwork is eliminated
- Great for new construction and rehab of older buildings
- SAVES 15% IN ENERGY COSTS!