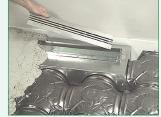

**Quick & Easy Installation!** 

to create a unified plenum.

Flush registers accommodate carpeted and tiled floors.

Hidden perimeter vents!

Low-CFM perimeter vents accommodate wooden and composite floors.

**Conceal it** in the floor!